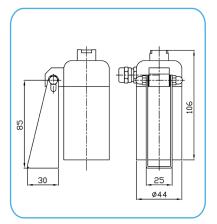

## **KEY FEATURES**

| Power             | 35W                 |
|-------------------|---------------------|
| Power voltage     | 12V DC              |
| Lumen             | 184 lm              |
| Light Beam        | 36°                 |
| Duration          | 15.000 hours        |
| Protection rating | IP66                |
| Lamp Dimension    | Diameter 44mm       |
|                   | Total length 106 mm |
| Body Material     | Stainless Steel     |
| Light Source      | LED Bulbs           |
| Optional brackets | adjustable type     |