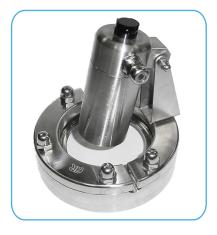

Suitable for illuminating mixers, inside tanks, agitators, pipes or other vessels.

Outstanding durability and reliability of operation, it's recommended for sterile/food environments, also boasts a compact design and a powerful light output.

Thanks to an easy installation there's no risk of a breakage, this ensure a high quality product.

Lamp+Brackets code: GPT-LED03-CS

Powerful stainless steel GPT-LEDO3 led luminaire can be mounted directly to standard TK-Sight glasses welded on vessel or pipeline and provides up to 35 watts of intense glare free illumination through a safety glass lens. Extremely compact, ideals for using in aseptic conditions.