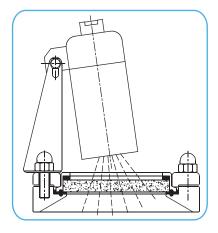

Suitable for illuminating mixers, inside tanks, agitators, pipes or other vessels.

Outstanding durability and reliability of operation, it's recommended for sterile/food environments, also boasts a compact design and a powerful light output.

Thanks to an easy installation there's no risk of a breakage, this ensure a high quality product.

Lamp+Brackets code: GPT-LED03-CS

Powerful stainless steel GPT-LEDO3 led luminaire can be mounted directly to standard TK-Sight glasses welded on vessel or pipeline and provides up to 35 watts of intense glare free illumination through a safety glass lens. Extremely compact, ideals for using in aseptic conditions.